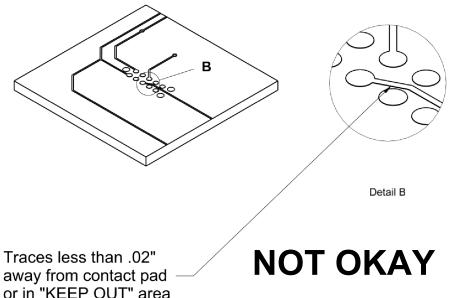

## **PCB LAYOUT NOTES:**

1. No tracks or vias in the shaded "KEEP OUT" area.

2. No other track or signal within 0.020" of any contact pad.

- 3. Do not allow solder paste on the contact pads. It is essential to eliminate any hole in the solder paste-mask (solder stencil) layer. If this is not possible make the contact pads thru-hole with finished hole size of 0.012" or less.
- 4. To avoid ordering confusion, *please* specify DNL in your BOM the PCB footprint IS NOT A PHYSICAL PART.
- 5. The TC2070-CLIP board can attach to the three alignment pins from underneath the PCB to temporarrily retain the cable in place.

## Notes:

- 1) It IS OK to have a conductive via (not filled, not soldermasked) in the center of any of the pads so long as the finished hole is 0.012" or smaller.
- 2) It's NOT OK to have a via between two pads without 0.02" between the via and a pad of a different signal.
- 3) It IS OK to have a small via centered between four pads.