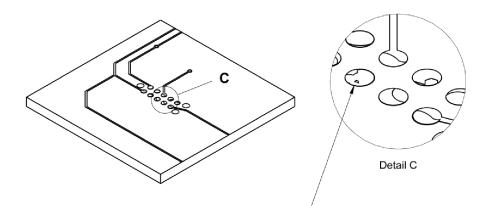

## Notes:

- 1) It IS OK to have a conductive via (not filled, not soldermasked) in the center of any of the pads so long as the finished hole is 0.012" or smaller.
- 2) It's NOT OK to have a via between two pads without 0.02" between the via and a pad of a different signal.
- 3) It IS OK to have a small via centered between four pads.