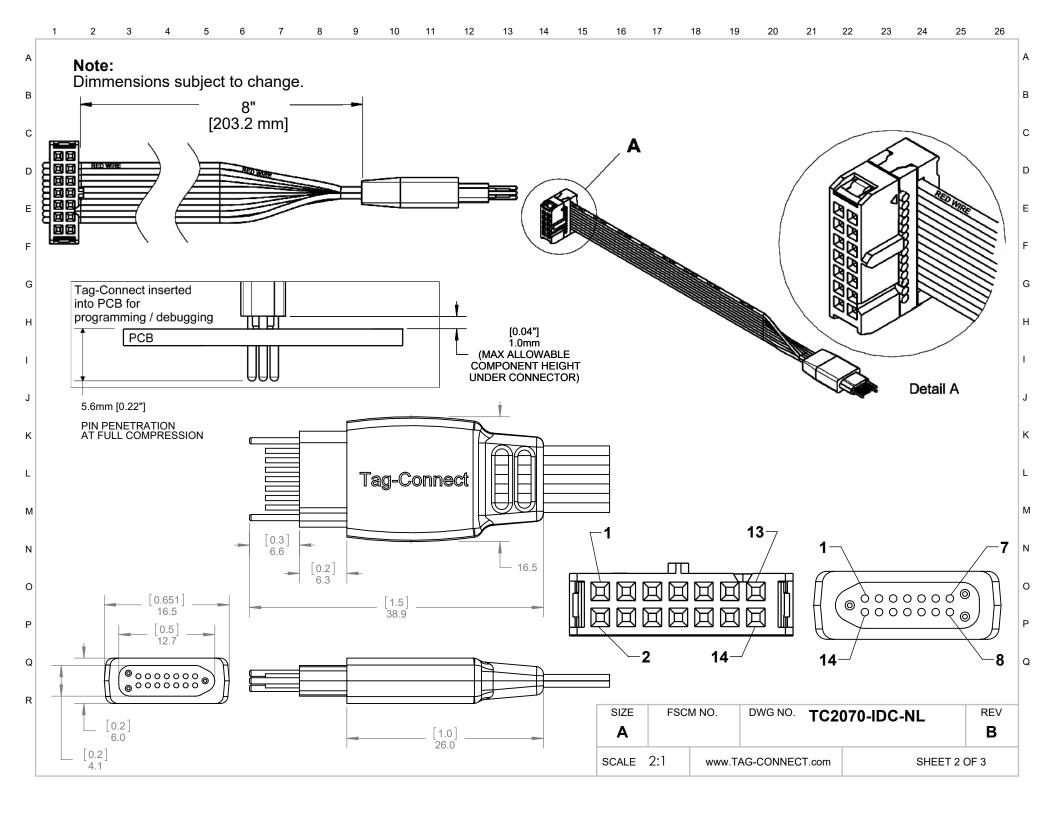

| SIZE<br><b>A</b> | FSCM NO. |        | DWG NO. TC2070-IDC-NL |              | REV<br><b>B</b> |
|------------------|----------|--------|-----------------------|--------------|-----------------|
| SCALE            | 1:5      | www.T. | AG-CONNECT.com        | SHEET 1 OF 3 |                 |