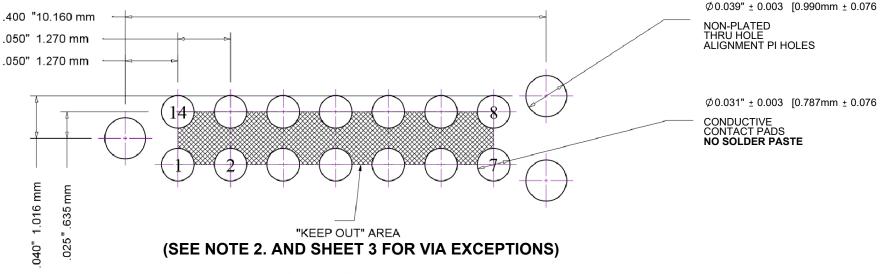

## **PCB LAYOUT NOTES:**

1. No tracks or vias in the shaded "KEEP OUT" area.

2. No other track or signal within 0.020" of any contact pad.

- 3. Do not allow solder paste on the contact pads. It is essential to eliminate any hole in the solder paste-mask (solder stencil) layer. If this is not possible make the contact pads thru-hole with finished hole size of 0.012" or less.
- 4. To avoid ordering confusion, *please* specify DNL in your BOM the PCB footprint IS NOT A PHYSICAL PART.
- 5. The TC2070-CLIP board can attach to the three alignment pins from underneath the PCB to temporarrily retain the cable in place.

## PCB TOP LAYER

## FOOTPRINT TO BE LABELED "TC2070-NL-FP" ON LAYOUT / BOM

\*\*\*Use TC2070-FP (or TC2070-NL-FP) as the PCB "part" name – the cable must not appear on your BOM! Ensure the "part" in the PCB BOM is labelled as "Nothing to Purchase - Do Not Install" otherwise your CM's will try to buy one cable per PCB assembly!\*\*\*

Do not deposit solder paste on contact pads. View Solder Paste Mask (Solder Stencil) layer in pad-stack and eliminate any hole.

## Notes:

- 1) It IS OK to have a conductive via (not filled, not soldermasked) in the center of any of the pads so long as the finished hole is 0.012" or smaller.
- 2) It's NOT OK to have a via between two pads without 0.02" between the via and a pad of a different signal.
- 3) It IS OK to have a small via centered between four pads.