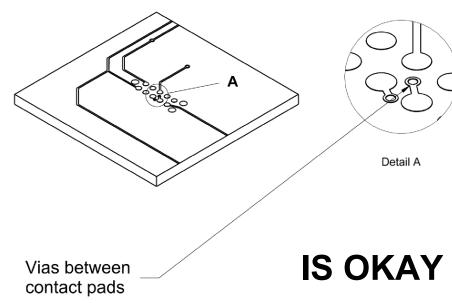

## Notes:

- 1) It IS OK to have a conductive via (not filled, not soldermasked) in the center of any of the pads so long as the finished hole is 0.012" or smaller.
- 2) It's NOT OK to have a via between two pads without 0.02" between the via and a pad of a different signal.
- 3) It IS OK to have a small via centered between four pads.

| SIZE<br><b>A</b> | FSCM NO. |                    | DWG NO. TC2070-IDC-NL |  | 070-IDC-NL   | REV<br><b>B</b> |
|------------------|----------|--------------------|-----------------------|--|--------------|-----------------|
| SCALE            | 2:1      | www.TAG-CONNECT.co |                       |  | SHEET 3 OF 3 |                 |